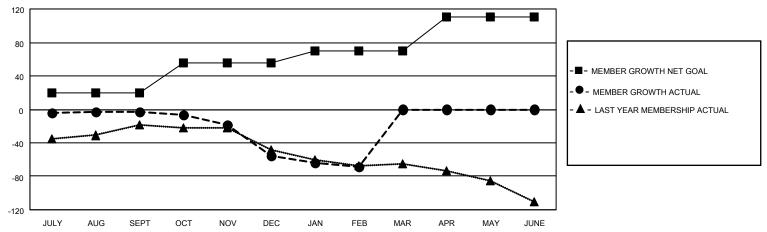

## GOALS AND ACTUAL MEMBERS CUMULATIVE

| DROPPED CLUBS: 4 |     | 15 CLUBS OF 48 ADDED 1 OR<br>MORE NEW MEMBERS | GENDER DISTRIBUTION                |              |  |
|------------------|-----|-----------------------------------------------|------------------------------------|--------------|--|
|                  |     | MORE NEW MEMBERS                              | MALE 575 (67.17%)                  |              |  |
|                  |     |                                               | FEMALE                             | 281 (32.83%) |  |
| DROPPED MEMBERS  |     |                                               | NON BINARY                         | 0 (0.00%)    |  |
|                  |     |                                               | PREFER NOT TO ANSWER               | 0 (0.00%)    |  |
| DECEASED         | 13  |                                               |                                    |              |  |
| CLUB CANCELLED   | 25  | CLICK HERE FOR CUMULATIVE                     | TOTAL FAMILY UNIT MEMBERS 104      |              |  |
| OTHER            | 74  | MEMBERSHIP DATA                               |                                    |              |  |
| TOTAL            | 112 |                                               | FAMILY MEMBERS PAYING HALF DUES 53 |              |  |
|                  |     |                                               |                                    |              |  |

## MONTHLY MEMBERSHIP PROGRESS REPORT

LOCATION GEORGIA District 18 O Results as of: 2/28/2023

| Clubs RESULTS FOR 2022-2023 |   |   |   | Members RESULTS FOR 2022-2023 |    |    |    |
|-----------------------------|---|---|---|-------------------------------|----|----|----|
|                             |   |   |   |                               |    |    |    |
| JULY/AUG/SEPT               | 1 | 0 | 0 | JULY/AUG/SEPT                 | 20 | 30 | 22 |
| OCT/NOV/DEC                 | 1 | 0 | 4 | OCT/NOV/DEC                   | 35 | 16 | 69 |
| JAN/FEB/MAR                 | 1 | 0 | 0 | JAN/FEB/MAR                   | 15 | 8  | 21 |
| APR/MAY/JUNE                | 1 | 0 | 0 | APR/MAY/JUNE                  | 40 | 0  | 0  |