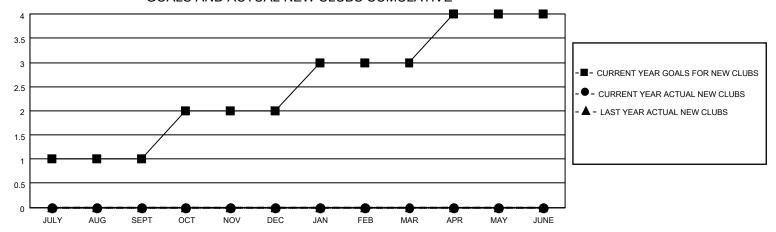

## GOALS AND ACTUAL NEW CLUBS CUMULATIVE

## MONTHLY MEMBERSHIP PROGRESS REPORT

LOCATION GEORGIA District 18 O Results as of: 2/28/2023

| Clubs RESULTS FOR 2022-2023 |   |   |   | Members RESULTS FOR 2022-2023 |    |    |    |
|-----------------------------|---|---|---|-------------------------------|----|----|----|
|                             |   |   |   |                               |    |    |    |
| JULY/AUG/SEPT               | 1 | 0 | 0 | JULY/AUG/SEPT                 | 20 | 30 | 22 |
| OCT/NOV/DEC                 | 1 | 0 | 4 | OCT/NOV/DEC                   | 35 | 16 | 69 |
| JAN/FEB/MAR                 | 1 | 0 | 0 | JAN/FEB/MAR                   | 15 | 8  | 21 |
| APR/MAY/JUNE                | 1 | 0 | 0 | APR/MAY/JUNE                  | 40 | 0  | 0  |